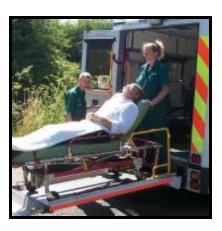

#### Goal

- An ambulance operator's primary responsibility is the safe transport and arrival of the patient to the primary care facility.
- No medical emergency, however severe, justifies driving in a manner that risks loss of control of the vehicle or that relies on the operators of other vehicles or pedestrians to react ideally.

Safe Means:

Not risking a crash

**Smooth Driving** 

Driving that will not stress the patient Driving that will permit the crew to provide medical care to the patient.