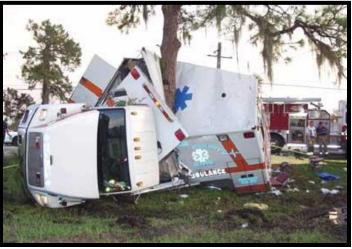

ncy

Address or other identifiers

Indication of priority / response code

Law Enforcement on scene, or enroute?







Calls for Service / Responding to the Patient Responding to the Patient Obey rules of the road Speed consistent to ensure safe arrival Proper use of lights/siren consistent with host nation/state/local laws Never drive the vehicle beyond your skills.

**U9** 





Responding

**Vehicle Handling Characteristics** 

Larger Vehicle

**Heavier Vehicle (greater stopping distances)** 

**Center of gravity (turns or evasive maneuvers)** 

**Blind Spots** 

**Following distance** 







**U11** 

**Responding** (rollover potential)

Ambulance design makes them have a higher center of gravity then your normal passenger vehicle making them especially susceptible to rolling over.





# Responding

Exemptions vs. Policy Signal Lights (required to stop or slow down) R/R Crossings Posted Speed vs. Response Speed Return Trip







# At The Scene:

**Parking Considerations** 

Ambulances should be positioned for the most convenient access to patient/victim

Larger, heavier vehicles have a greater stopping distance then sedans

Following distances should be increased

Due to vehicle's higher Center of Gravity be particularly aware of any turns or sudden evasive maneuvers.









#### At the scene

Ambulance should be positioned to minimize disruption to any traffic and be protected from damage.

# **Other Parking Considerations**

- Always set the parking brake
- Be aware of the terrain: inclines, declines, potholes
- Stretchers have wheel to







At the scene

**Pa