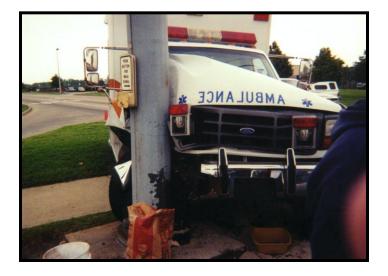

# **Inspection & Maintenance**

The vehicle inspection and maintenance program should follow the manufactures guidelines

Additionally the driver should inspect the vehicle at the beginning and end of each shift

The ambulance crew should also conduct an inventory of the vehicles medical supplies, and ensure proper working order of any life-support equipment daily.