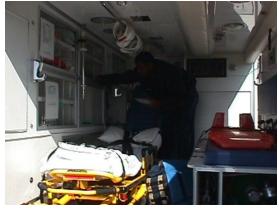

The ambulance crew should also conduct an inventory of the vehicles medical supplies, and ensure proper working order of any life-support equipment daily.