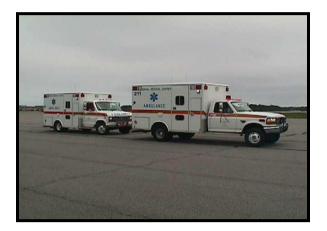

# **Inspection & Maintenance**

The vehicle inspection and maintenance program should follow the manufactures guidelines

Additionally the driver should inspect the vehicle at the beginning and end of each shift

The ambulance crew should also conduct an inventory of the vehicles medical supplies, and ensure proper working order of any life-support equipment daily.