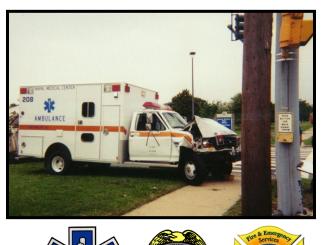

#### Goal

- An ambulance operator's primary responsibility is the safe transport and arrival of the patient to the primary care facility.
- No medical emergency, however severe, justifies driving in a manner that risks loss of control of the vehicle or that relies on the operators of other vehicles or pedestrians to react ideally.

Safe Means:

Not risking a crash

**Smooth Driving** 

Driving that will not stress the patient Driving that will permit the crew to provide medical care to the patient.