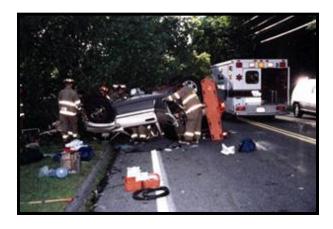

#### Goal

- An ambulance operator's primary responsibility is the safe transport and arrival of the patient to the primary care facility.
- No medical emergency, however severe, justifies driving in a manner that risks loss of control of the vehicle or that relies on the operators of other vehicles or pedestrians to react ideally.

Safe Means:

Not risking a crash

**Smooth Driving** 

Driving that will not stress the patient Driving that will permit the crew to provide medical care to the patient.