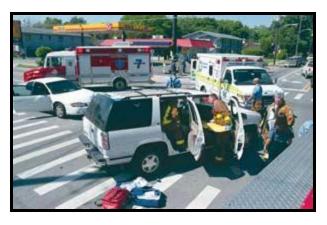

#### Goal

- An ambulance operator's primary responsibility is the safe transport and arrival of the patient to the primary care facility.
- No medical emergency, however severe, justifies driving in a manner that risks loss of control of the vehicle or that relies on the operators of other vehicles or pedestrians to react ideally.

Safe Means:

Not risking a crash

**Smooth Driving** 

Driving that will not stress the patient Driving that will permit the crew to provide medical care to the patient.