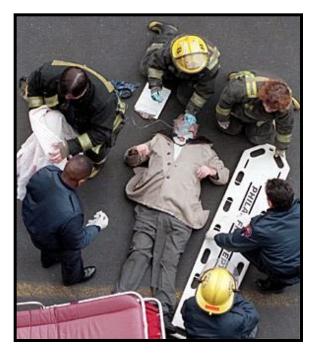

#### Goal

- An ambulance operator's primary responsibility is the safe transport and arrival of the patient to the primary care facility.
- No medical emergency, however severe, justifies driving in a manner that risks loss of control of the vehicle or that relies on the operators of other vehicles or pedestrians to react ideally.

Safe Means:

Not risking a crash

**Smooth Driving** 

Driving that will not stress the patient Driving that will permit the crew to provide medical care to the patient.