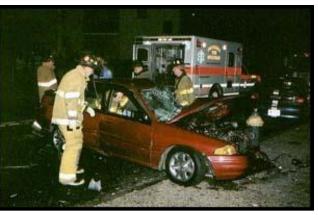

#### Goal

- An ambulance operator's primary responsibility is the safe transport and arrival of the patient to the primary care facility.
- No medical emergency, however severe, justifies driving in a manner that risks loss of control of the vehicle or that relies on the operators of other vehicles or pedestrians to react ideally.

Safe Means:

Not risking a crash

**Smooth Driving** 

Driving that will not stress the patient Driving that will permit the crew to provide medical care to the patient.